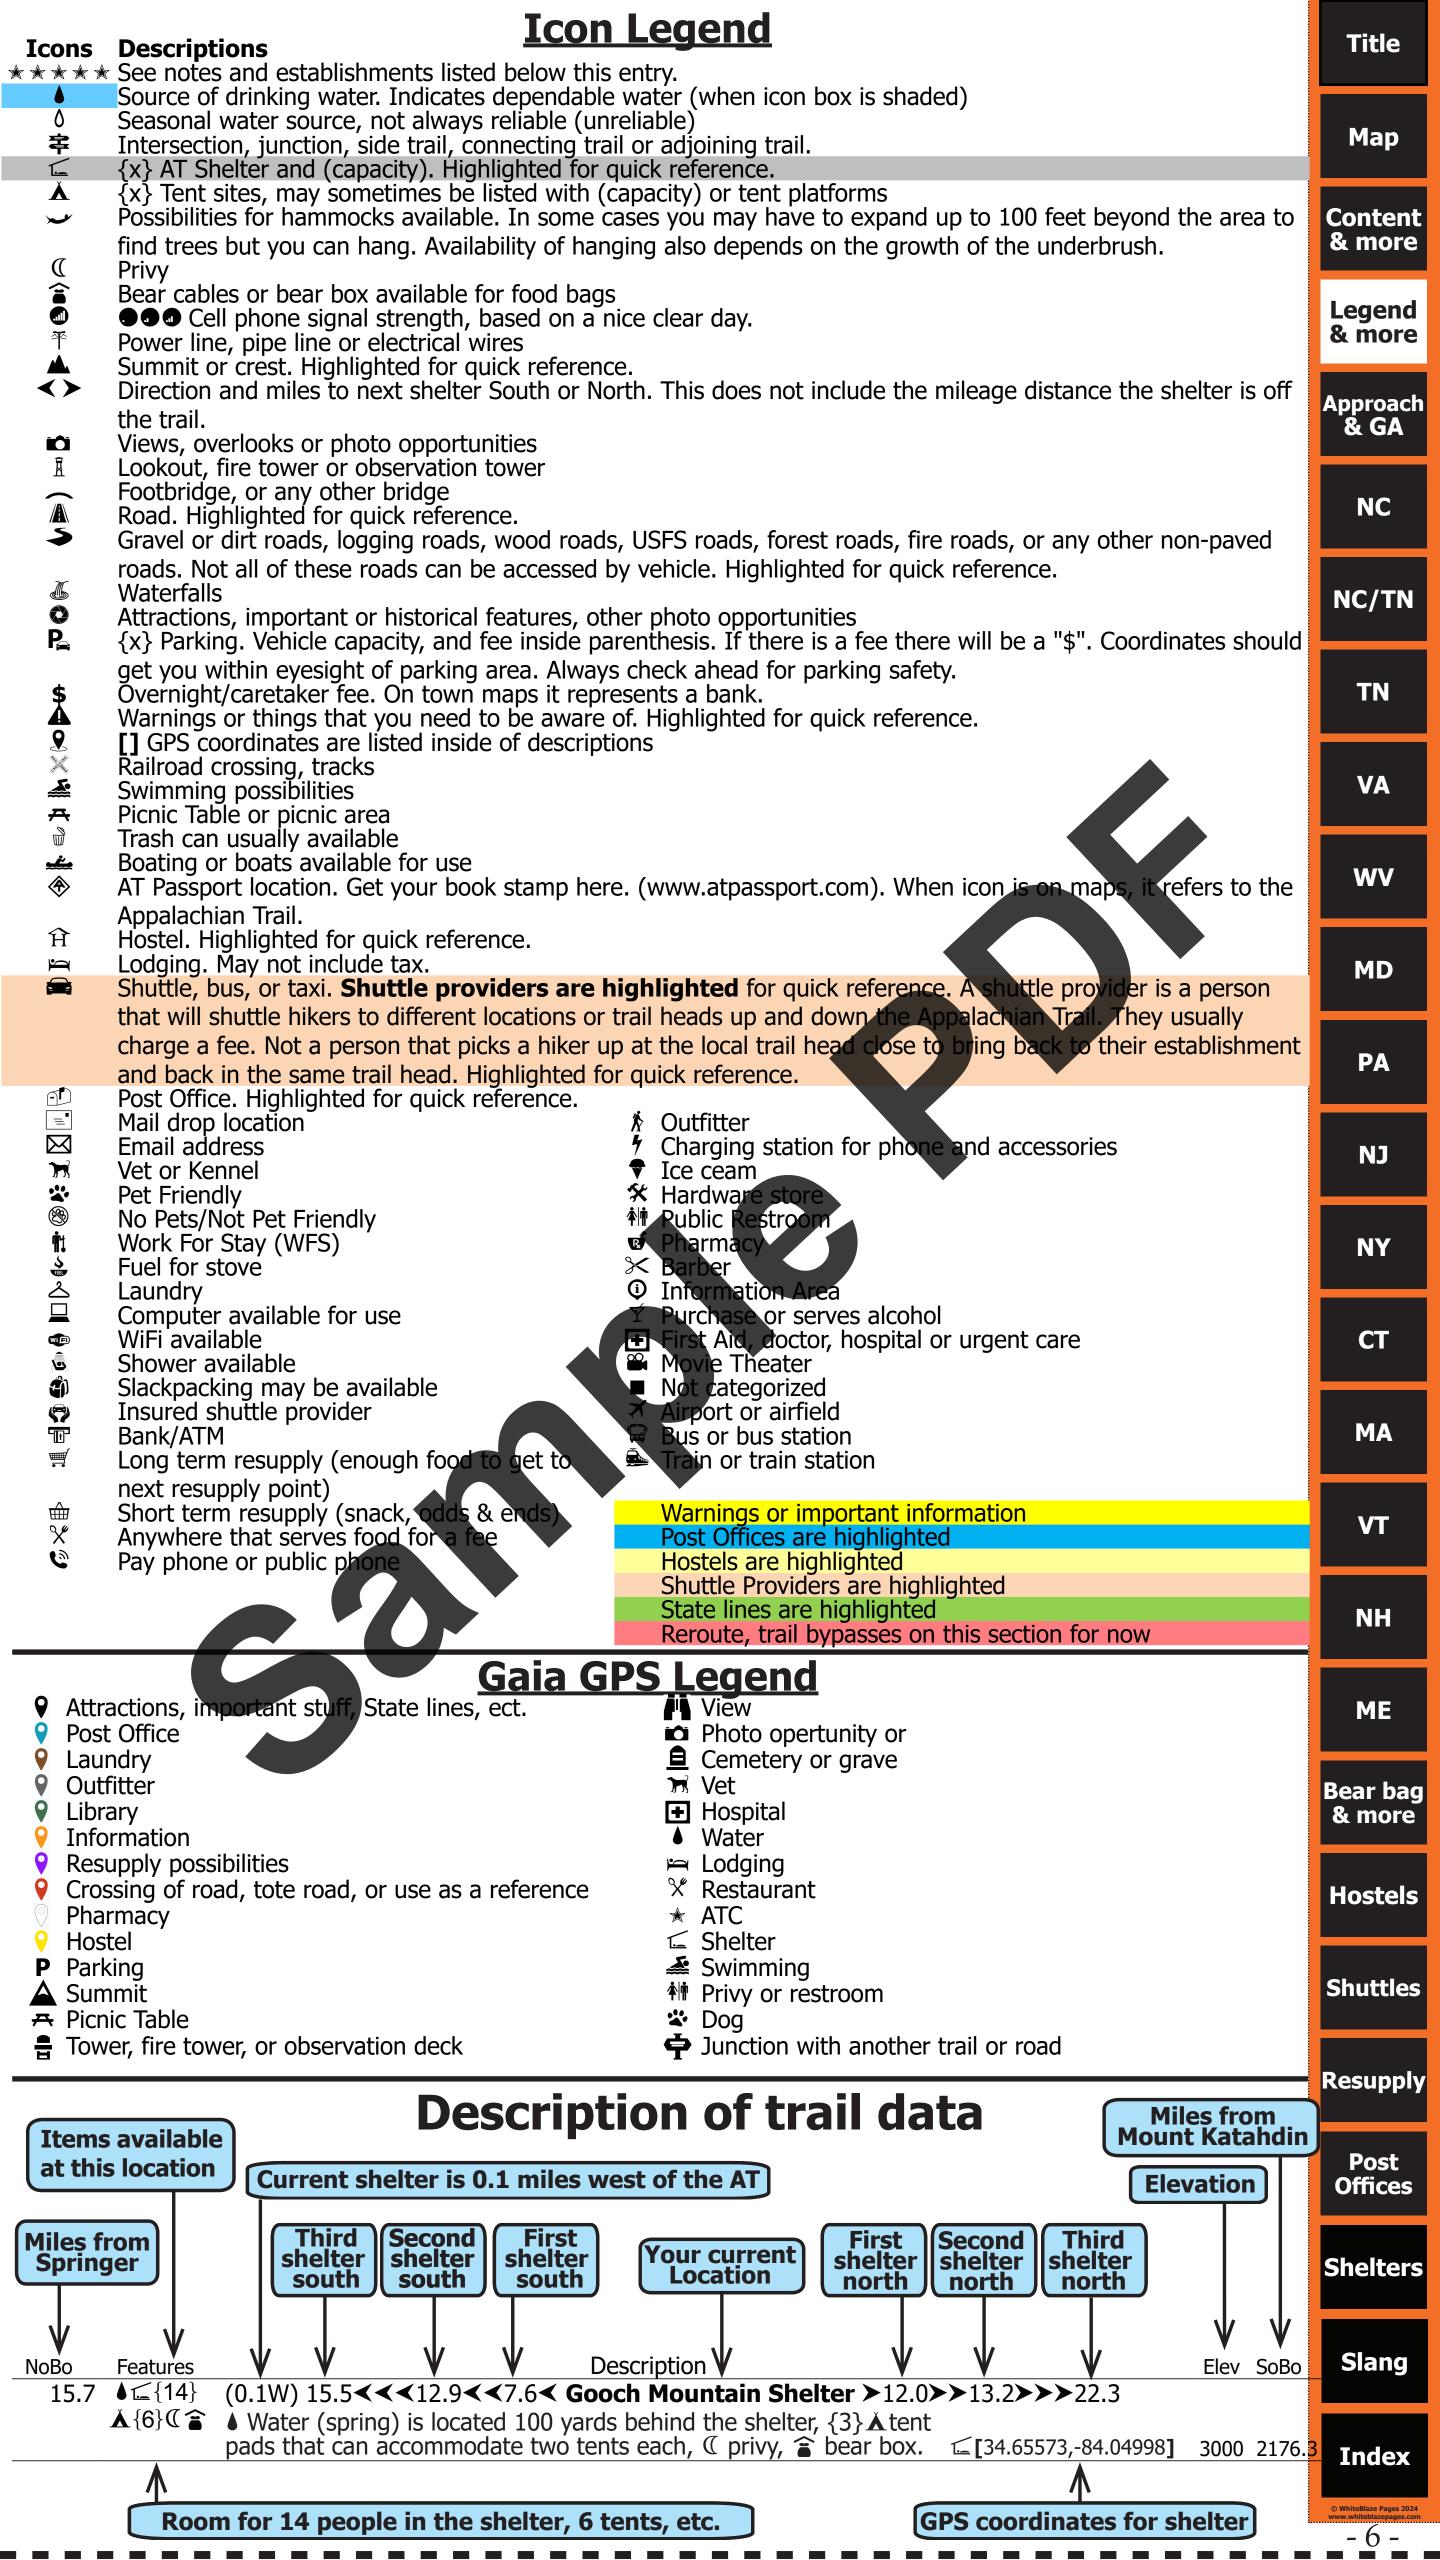

tion for a pick-up and give the driver as many details as

possible, maybe even GPS coordinates.

#### Who is considered a shuttle provider? A shuttle provider is a person that will shuttle hikers to different locations or trail heads up

and down the Appalachian Trail. They usually charge a fee, come to a agreement beforehand.

# Who is not considered a shuttle provider?

The person that picks a hiker up from a trail head close to their establishment and back to the same trail head in the morning, if the hiker stays at their establishment. This is not considered a shuttle provider.

See page 206 for listing of shuttle providers.

& more

Approach & GA

NC

TN

MD

PA NJ

CT

NY

MA

VT

NH

ME

**Bear bag** & more

Hostels

**Shuttles** 

Resupply

**Post** Offices

**Shelters** 

Slang







Getting to the Southern Terminus, Springer Mtn

This section provides suggested instructions for getting to Springer Mountain and Mount Katahdin. There are numerous shuttle services mentioned below that will help get you to these locations and other trail heads.

**Getting to Springer Mountain** 

The southern terminus of the Appalachian Trail is on top of Springer Mountain, and is accessible only by foot.

#### **Starting at Amicalola Falls or Big Stamp Gap**

There are two factors to consider as to whether you want to start your hike at Big Stamp Gap/USFS 42 or at Amicalola Falls State Park.

- 1. If starting at Amicalola Falls State Park, you have to hike the Approach Trail that leads to the AT. The Approach Trail is 8.8 miles. The start of the Approach Trail is a staircase of 604