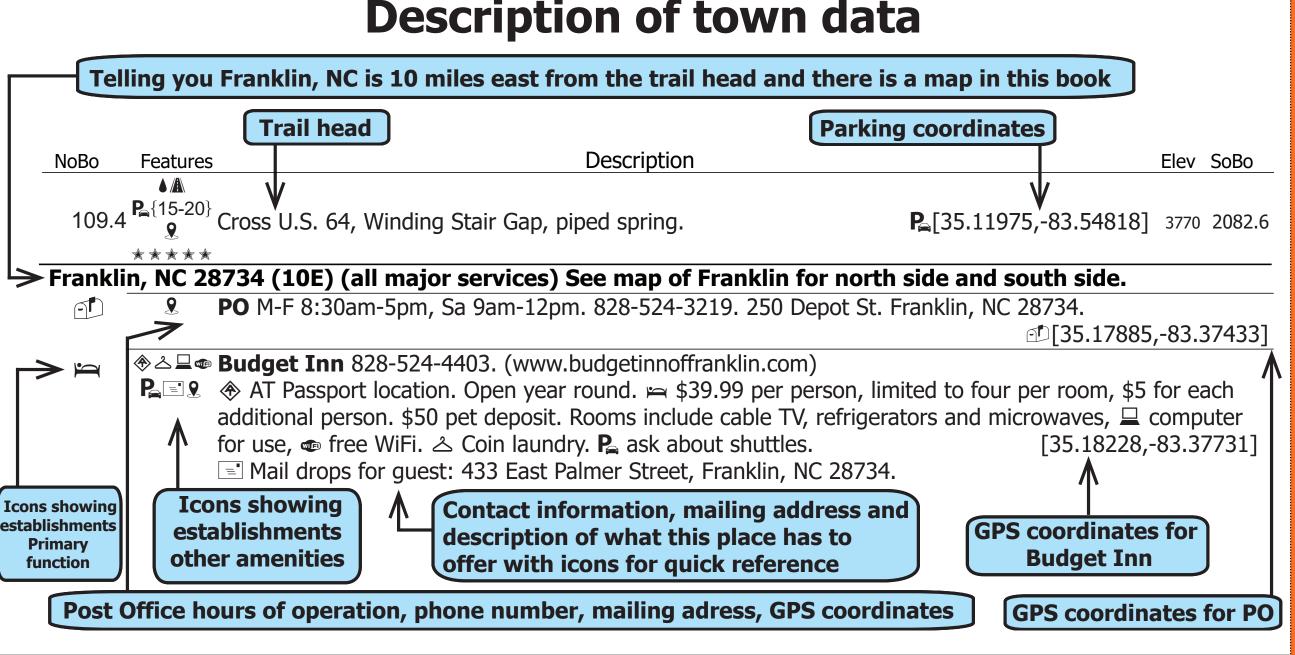

on for a pick-up and give the driver as many details as

possible, maybe even GPS coordinates.

#### Who is considered a shuttle provider? A shuttle provider is a person that will shuttle hikers to different locations or trail heads up

and down the Appalachian Trail. They usually charge a fee, come to a agreement beforehand.

# Who is not considered a shuttle provider?

The person that picks a hiker up from a trail head close to their establishment and back to the same trail head in the morning, if the hiker stays at their establishment. This is not considered a shuttle provider.

See page 206 for listing of shuttle providers.

& more

Approach & GA

NC

TN

MD

PA NJ

CT

NY

MA

VT

NH

ME

**Bear bag** & more

Hostels

**Shuttles** 

Resupply

**Post** Offices

**Shelters** 

Slang







Getting to the Southern Terminus, Springer Mtn

This section provides suggested instructions for getting to Springer Mountain and Mount Katahdin. There are numerous shuttle services mentioned below that will help get you to these locations and other trail heads.

**Getting to Springer Mountain** 

The southern terminus of the Appalachian Trail is on top of Springer Mountain, and is accessible only by foot.

#### **Starting at Amicalola Falls or Big Stamp Gap**

There are two factors to consider as to whether you want to start your hike at Big Stamp Gap/USFS 42 or at Amicalola Falls State Park.

- 1. If starting at Amicalola Falls State Park, you have to hike the Approach Trail that leads to the AT. The Approach Trail is 8.8 miles. The start of the Approach Trail is a staircase of 604 s